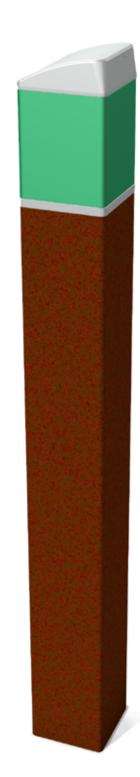

Proposed Bollard

Proposed Cycle Stand

## the paulhogarth company

TRINITY WHARF - STREET FURNITURE SK11 PROPOSED BOLLARD

## BOLLARDS AND CYCLE STANDS

Bollards

- -Manufacturer: Hartcast
- -Product: HC2014 Square Bollard
- -Stainless steel bollard with cast stainless steel angled cap.
- -100x100mm dia 900mm length (300mm underground) -Powder coat finish (RAL colour to be confirmed)
- -Fixed and removable versions with retention socket available.
- -Length also also variable