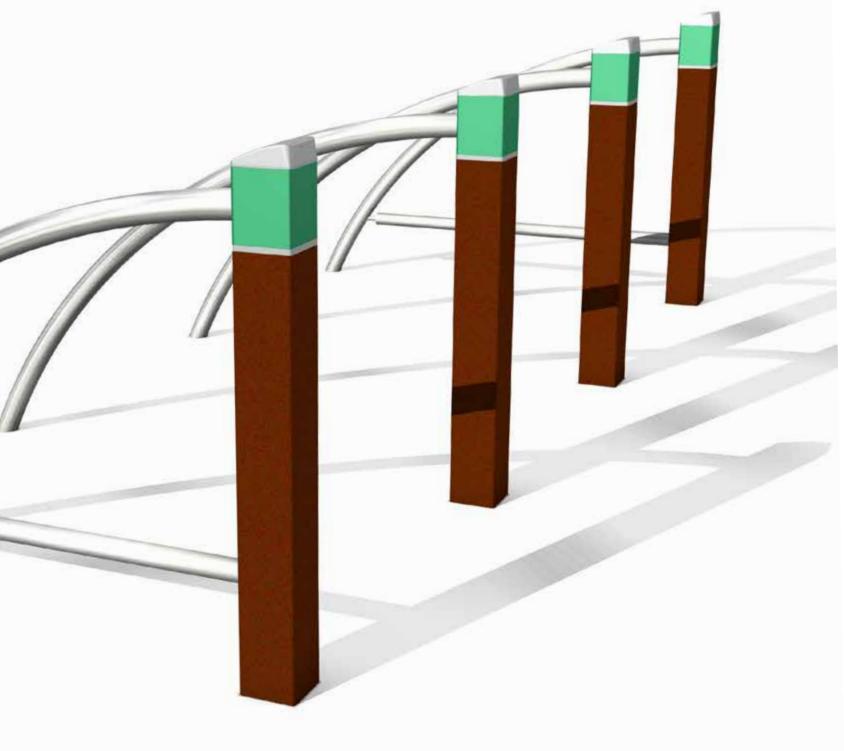

Proposed Bollard

Proposed Cycle Stand

- Cycle Stands -Manufacturer: Hartcast
- -Product: HC2095 Cycle Stand
- -Stainless Steel Curved Cycle Stand with cast stainless steel collar and cap
- -100x100mm dia 900mm length (300mm underground)
- -curved pipe is 50mm with a 2mm thickness -Vertical pipe is polyester powder coat finish (RAL colour to be confirmed)